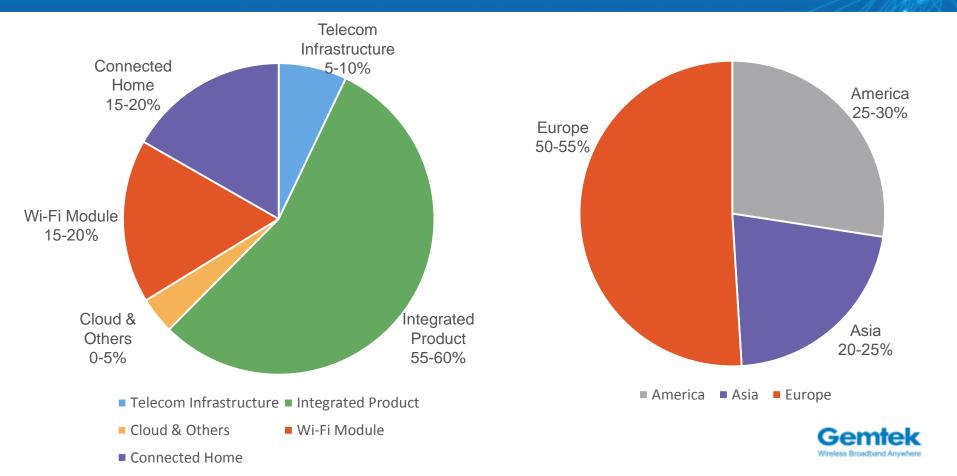

429,289 | +4%   |
| Gross Margin Rate                 | 11.91%    | 10.57%    | +13%   | 11.50%     | 9.42%      | +22%  |
| Operating Expenses                | 495,840   | 418,526   | +18%   | 1,352,428  | 1,285,751  | +5%   |
| Operating Income                  | 308,120   | 62,214    | +395%  | 377,274    | 73,631     | +412% |
| Non-Operating Income and Expenses | 1,038,776 | 60,220    | +1625% | 1,075,967  | 302,098    | +256% |
| Net Income                        | 1,239,707 | 92,279    | +1243% | 1,295,913  | 286,903    | +352% |
| Net Income Rate                   | 18.36%    | 2.03%     | +804%  | 8.62%      | 1.99%      | +333% |
| EPS ( NTD )                       | 3.48      | 0.25      | +1292% | 3.54       | 0.8        | +343% |



### 2020 Q3 Product Breakdown (by revenue)



#### 2020 Summary

#### 1H2020



Production has been impeded due to shortage of labor and materials





WFH brings new business opportunities



**Deferred shipment to 2Q20** 



Spin off Ampak, increase non-operating income



WFH trend from COVID-19



Company operation are getting better



# **Outlook**



#### 2021 Outlook







**New Technology** 

**New Customers** 

**New Applications** 



# **Market Trends**



### **2018-2020 US – China Confrontation**



### The US - China Tech War Is Getting Fiercer



### **Challenges and Opportunities**

#### **Challenges**





Currency Risk



Policy may change in the future

#### **Opportunities**



Transfer order effect



Clean network



Declining Competitiveness of China



#### The Landscape of 5G

5G will differentiate itself