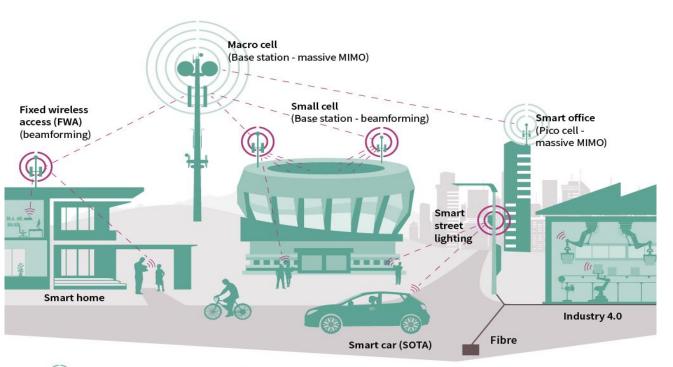

#### **Telecom Infrastructure**

Smart and connected - the communication of tomorrow with 5G

**Base Station** 

Small Cell

Mobile Terminal Equipment

Fixed Terminal Equipment

**MERC** 

**Switch** 

Gemtek Wireless Broadband Anywhere

Base station (Macro cell, massive MIMO) < 6GHz

#### **Telecom Infrastructure**