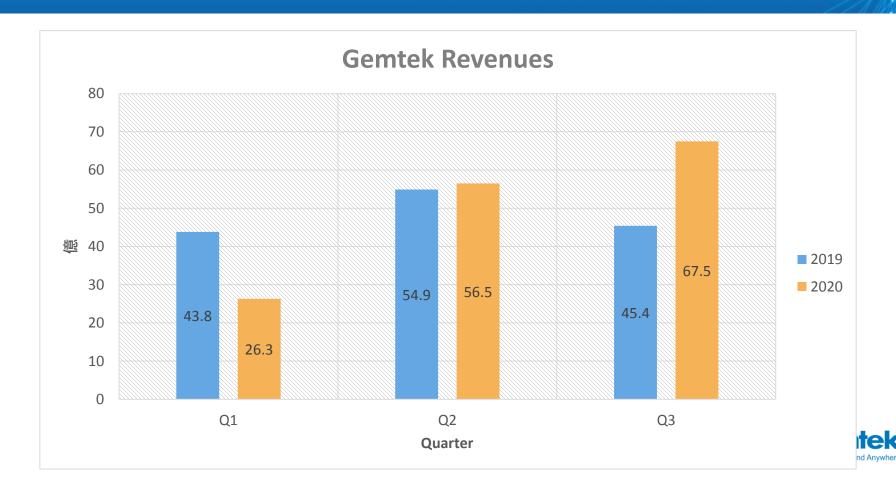

#### **2020 Revenue Increase**

### **Consolidated Comprehensive Income (IFRS)**

| In NTD\$ Thousands                | 3Q 2020   | 3Q 2019   | YOY    | 1Q-3Q 2020 | 1Q-3Q 2019 | YOY   |
|-----------------------------------|-----------|-----------|--------|------------|------------|-------|
| Operating Revenue                 | 6,752,034 | 4,547,164 | +48%   | 15,040,706 | 14,429,289 | +4%   |
| Gross Margin Rate                 | 11.91%    | 10.57%    | +13%   | 11.50%     | 9.42%      | +22%  |
| Operating Expenses                | 495,840   | 418,526   | +18%   | 1,352,428  | 1,285,751  | +5%   |
| Operating Income                  | 308,120   | 62,214    | +395%  | 377,274    | 73,631     | +412% |
| Non-Operating Income and Expenses | 1,038,776 | 60,220    | +1625% | 1,075,967  | 302,098    | +256% |
| Net Income                        | 1,239,707 | 92,279    | +1243% | 1,295,913  | 286,903    | +352% |
| Net Income Rate                   | 18.36%    | 2.03%     | +804%  | 8.62%      | 1.99%      | +333% |
| EPS ( NTD )                       | 3.48      | 0.25      | +1292% | 3.54       | 0.8        | +343% |