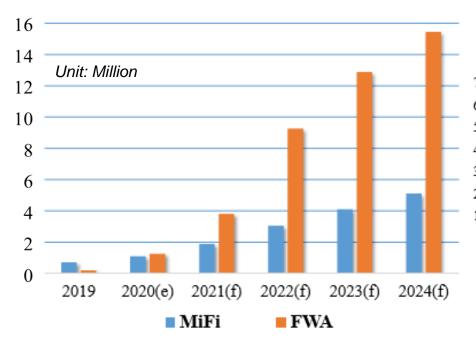

na techniques.



Connection density: Enabling more efficient signaling for IoT connectivity.



Traffic capacity: Driving network hyper-densification with more small cells everywhere.



Experienced throughput: Bringing more uniform, multi-Gbps peak rates.



Network efficiency: Optimizing network energy consumption with more efficient process

Source: Quora.com

#### **5G Frequency Band Comparison**





#### **Telecom Infrastructure**

Smart and connected - the communication of tomorrow with 5G



**Base Station** 

Small Cell

Mobile Terminal Equipment

Fixed Terminal Equipment

**MERC** 

**Switch** 

Gemtek Wireless Broadband Anywhere

Base station (Macro cell, massive MIMO) < 6GHz



#### **Telecom Infrastructure**





#### **5G Forcast**

#### **Global 5G CPE shipment forecast**



#### **Global small base station market forecast**



Source:MIC



### New Technology – Wi-Fi 6

### Wi-Fi CERTIFIED EasyMesh™:

Smart, extended coverage home Wi-Fi®



## Wi-Fi 6E brings Wi-Fi® into 6 GHz

#### **Features**



More, contiguous spectrum



Wider channels



Less interference

#### Benefits



Gigabit speeds



Extremely low latency



High capacity

Source: Wi-Fi Alliance

#### Wi-Fi 6







**THANK YOU**