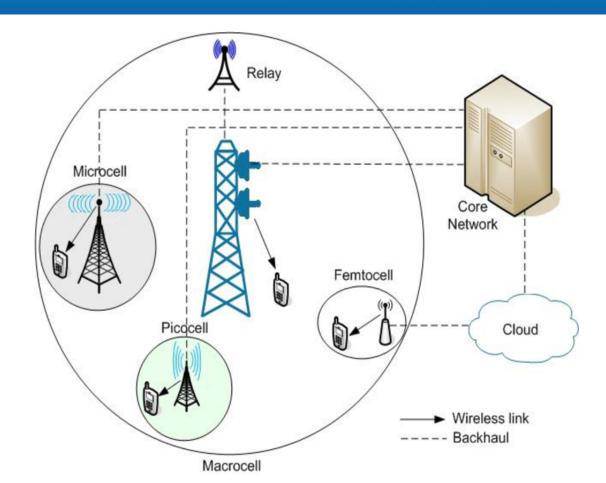

#### **Telecom Infrastructure**

Smart and connected - the communication of tomorrow with 5G

**Base Station** 

Small Cell

Mobile Terminal Equipment

Fixed Terminal Equipment

**MERC** 

**Switch** 

Gemtek Wireless Broadband Anywhere

Base station (Macro cell, massive MIMO) < 6GHz