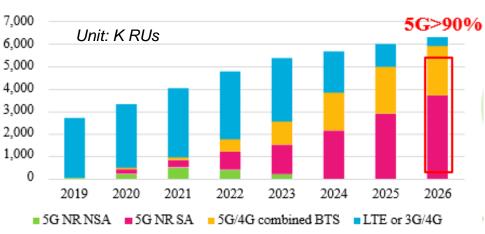

#### **5G Forcast**

#### **Global small base station market forecast**

Source:MIC