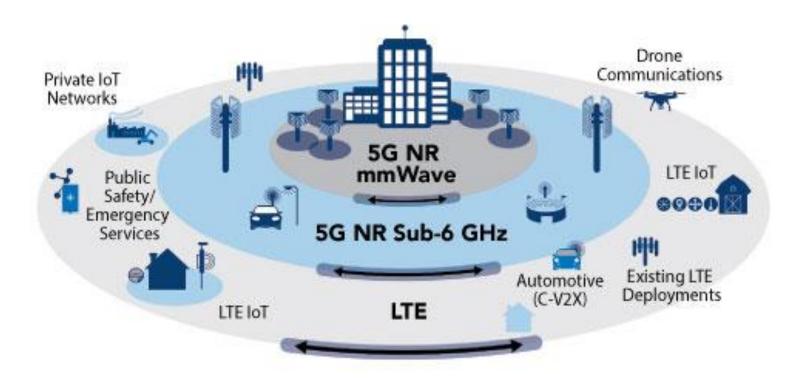

#### The Landscape of 5G

5G will differentiate itself by delivering various improvements:

Decrease in latency: Delivering latency as low as 1 ms.

Spectrum efficiency: Achieving even more bits per Hz with advanced antenna techniques.

Connection density: Enabling more efficient signaling for IoT connectivity.

Traffic capacity: Driving network hyper-densification with more small cells everywhere.

Experienced throughput: Bringing more uniform, multi-Gbps peak rates.

Network efficiency: Optimizing network energy consumption with more efficient process

Source: Quora.com