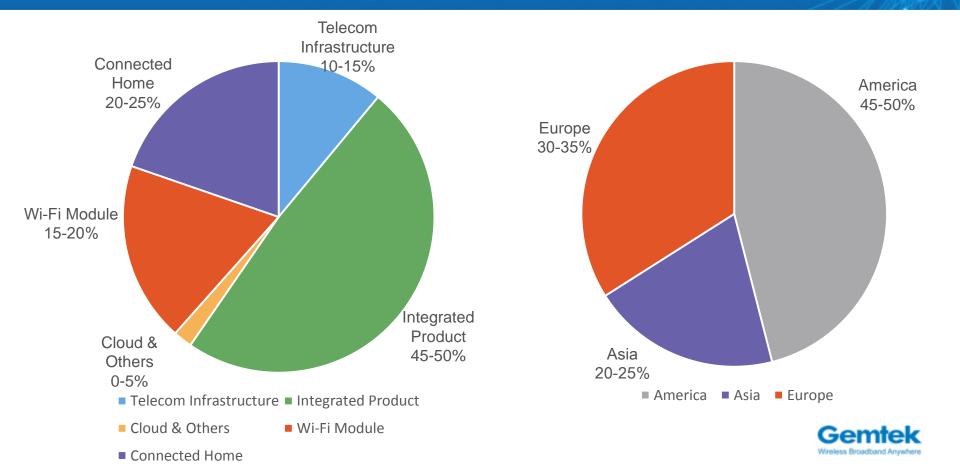

|
| Gross Margin Rate                    | 9.96%     | 11.48%    | -13%  | 11.36%     | 9.8%       | +16%  |
| Operating Expenses                   | 394,584   | 409,981   | -4%   | 1,797,663  | 1,720,992  | +4%   |
| Operating Income                     | 127,566   | -107,274  | +119% | 467,913    | 51,499     | +809% |
| Non-Operating Income<br>and Expenses | 23,400    | -7,622    | +307% | 1,105,259  | 231,056    | +378% |
| Net Income                           | 128,786   | -114,758  | +112% | 1,407,574  | 209,973    | +570% |
| Net Income Rate                      | 2.46%     | -4.35%    | +57%  | 7%         | 1.1%       | +536% |
| EPS After Tax (NTD)                  | 0.36      | -0.35     | +103% | 3.86       | 0.57       | +577% |



### 2021 Q1 Product Breakdown (by revenue)



#### 2020 Summary

#### <u>1H2020</u>



Production has been impeded due to shortage of labor and materials



WFH brings new business opportunities

2H2020



Deferred shipment to 2Q20



Spin off Ampak, increase non-operating income



WFH trend from COVID-19



Company operation are getting better



## Outlook



### 2021 Outlook







### **New Technology**

### **New Customers**

#### **New Applications**





# **THANK YOU**





Q & A