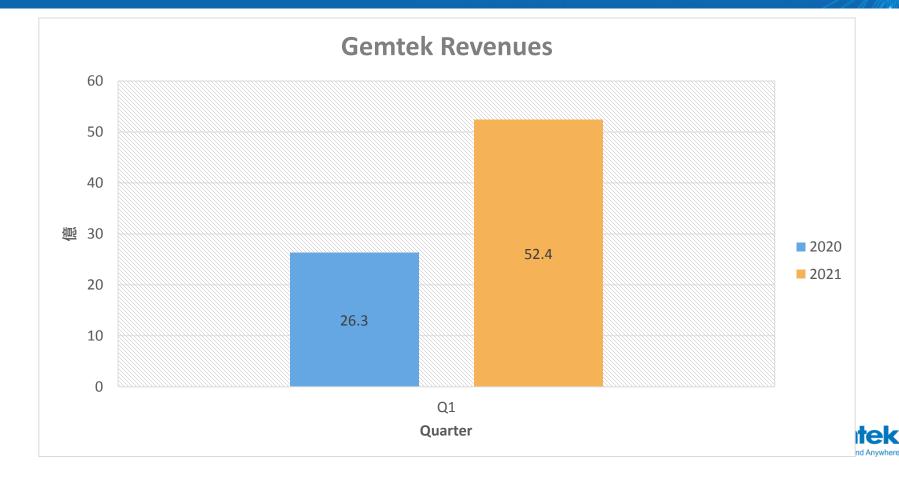

### 2021 Revenue Increase

### **Consolidated Comprehensive Income (IFRS)**

| In NTD\$ Thousands                   | 1Q 2021   | 1Q 2020   | YOY   | 1Q-4Q 2020 | 1Q-4Q 2019 | YOY   |
|--------------------------------------|-----------|-----------|-------|------------|------------|-------|
| Operating Revenue                    | 5,240,283 | 2,637,207 | +99%  | 19,929,372 | 18,057,131 | +10%  |
| Gross Margin Rate                    | 9.96%     | 11.48%    | -13%  | 11.36%     | 9.8%       | +16%  |
| Operating Expenses                   | 394,584   | 409,981   | -4%   | 1,797,663  | 1,720,992  | +4%   |
| Operating Income                     | 127,566   | -107,274  | +119% | 467,913    | 51,499     | +809% |
| Non-Operating Income<br>and Expenses | 23,400    | -7,622    | +307% | 1,105,259  | 231,056    | +378% |
| Net Income                           | 128,786   | -114,758  | +112% | 1,407,574  | 209,973    | +570% |
| Net Income Rate                      | 2.46%     | -4.35%    | +57%  | 7%         | 1.1%       | +536% |
| EPS After Tax (NTD)                  | 0.36      | -0.35     | +103% | 3.86       | 0.57       | +577% |